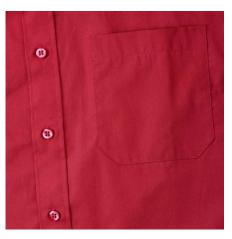

#### Specification

RUSSELL men's long sleeve shirt PURE COTTON POPLIN.Elegant and very durable shirt with the comfort of pure cotton.Classic collar without buttons, one button on cuff, pocket on the right.100% Popoplim cotton, 120/125 g / m2.Laundry at 40 degrees.EASY CARE - dries quickly, easily ironed18 / 45/71