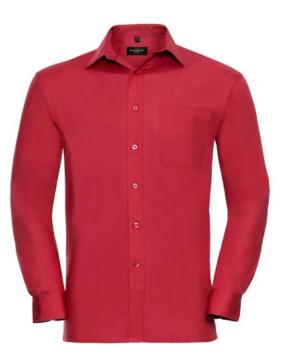

#### Specification

RUSSELL men's long sleeve shirt PURE COTTON POPLIN.Elegant and very durable shirt with the comfort of pure cotton.Classic collar without buttons, one button on cuff, pocket on the right.100% Popoplim cotton, 120/125 g / m2.Laundry at 40 degrees.EASY CARE - dries quickly, easily ironed18 / 45/71