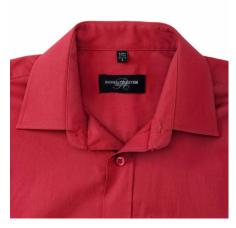

#### Specification

RUSSELL men's long sleeve shirt PURE COTTON POPLIN.Elegant and very durable shirt with the comfort of pure cotton.Classic collar without buttons, one button on cuff, pocket on the right.100% Popoplim cotton, 120/125 g / m2.Laundry at 40 degrees.EASY CARE - dries quickly, easily ironed18 / 45/71